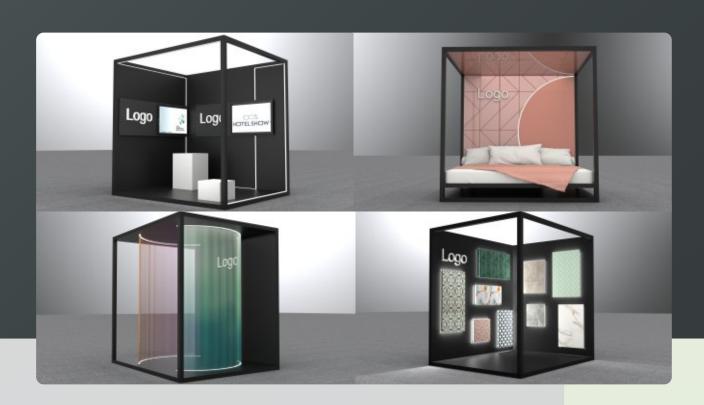

# OPTION 4

INSTALLATION

For the companies that want to stand out for their creativity and those wishing to highlight their presence in the Show, installations are the ideal option, since they bring out imagination and creativity and they stand out among the other stands. Since they are Instagram friendly, they will be a point of reference when it comes to communication, multiplying the communication benefits for the companies that go for them.

(The images below are indicative and not binding installation ideas)