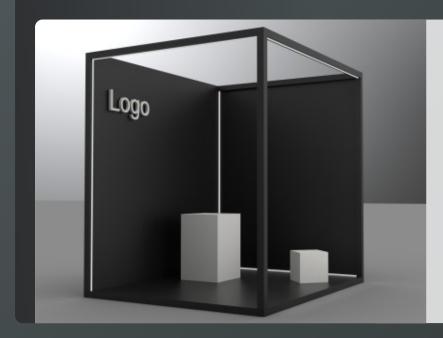

# OPTION 4

INSTALLATION

For the companies that want to stand out for their creativity and those wishing to highlight their presence in the Show, installations are the ideal option, since they bring out imagination and creativity and they stand out among the other stands. Since they are Instagram friendly, they will be a point of reference when it comes to communication, multiplying the communication benefits for the companies that go for them.

(The images below are indicative and not binding installation ideas)