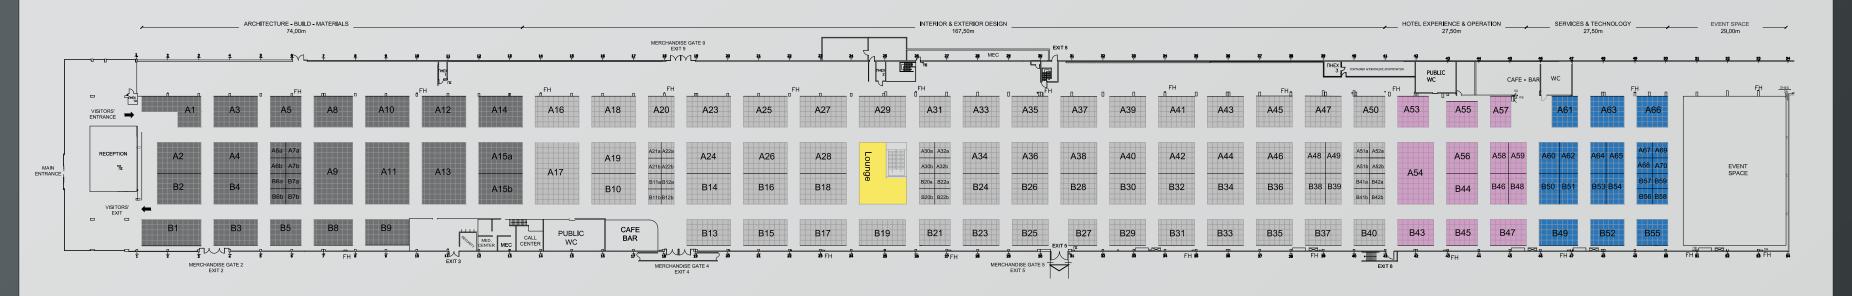

# **FLOORPLAN**

| ARCHITECTURE-BUILD-DEVELO | PMENT |
|---------------------------|-------|
|---------------------------|-------|

| B.N                                                                                                                   | Dim.                                                                                                                                                                                                             | m²                                                                             | B.N                                                                | Dim.                                                                                   | m²                                                            |
|-----------------------------------------------------------------------------------------------------------------------|------------------------------------------------------------------------------------------------------------------------------------------------------------------------------------------------------------------|--------------------------------------------------------------------------------|--------------------------------------------------------------------|----------------------------------------------------------------------------------------|---------------------------------------------------------------|
| A1<br>A2<br>A3<br>A4<br>A5<br>A6a<br>A6b<br>A7a<br>A7b<br>A8<br>A9<br>A10<br>A11<br>A12<br>A13<br>A14<br>A15a<br>A15b | (11,5X3)+(4,5X3)<br>8,5X6<br>8,5X6<br>8,5X6<br>6X6 36<br>3X3<br>3X3<br>3X3<br>7,5X6<br>7,5X12<br>8,5X6<br>8,5X12<br>8,5X6<br>8,5X12<br>8,5X6<br>8,5X12<br>8,5X6<br>8,5X16<br>8,5X16<br>8,5X16<br>8,5X16<br>8,5X6 | 48<br>51<br>51<br>51<br>9<br>9<br>9<br>45<br>90<br>51<br>102<br>51<br>51<br>51 | B1<br>B2<br>B3<br>B4<br>B5<br>B6a<br>B6b<br>B7a<br>B7b<br>B8<br>B9 | 11,5X5<br>8,5X6<br>8,5X5<br>8,5X6<br>6X5<br>3X3<br>3X3<br>3X3<br>3X3<br>7,5X5<br>8,5X5 | 57,5<br>51<br>42,5<br>51<br>30<br>9<br>9<br>9<br>37,5<br>42,5 |

#### INTERIOR EXTERIOR DESIGN

| B.N                                                                                                                                                     | Dim.                                                                                                                                                     | m²                                                                              | B.N                                                                                                                                                | Dim.                                                               | m²                                                                              | B.N                                                                                                                                        | Dim.                                                                                                                                     | m²                                                                                                       | B.N                                                                                                                            | Dim.                                                                                                    | m²                                                                                           |
|---------------------------------------------------------------------------------------------------------------------------------------------------------|----------------------------------------------------------------------------------------------------------------------------------------------------------|---------------------------------------------------------------------------------|----------------------------------------------------------------------------------------------------------------------------------------------------|--------------------------------------------------------------------|---------------------------------------------------------------------------------|--------------------------------------------------------------------------------------------------------------------------------------------|------------------------------------------------------------------------------------------------------------------------------------------|----------------------------------------------------------------------------------------------------------|--------------------------------------------------------------------------------------------------------------------------------|---------------------------------------------------------------------------------------------------------|----------------------------------------------------------------------------------------------|
| A16<br>A17<br>A18<br>A19<br>A20<br>A21a<br>A21b<br>A22a<br>A22b<br>A23<br>A24<br>A25<br>A26<br>A27<br>A28<br>A29<br>A30a<br>A30b<br>A31<br>A32a<br>A32b | 8,5X6<br>8,5X12<br>8,5X6<br>8,5X6<br>5X6<br>2,5X3<br>2,5X3<br>2,5X3<br>2,5X3<br>8,5X6<br>8,5X6<br>8,5X6<br>9X6<br>9X6<br>9X6<br>9X6<br>3X3<br>3X3<br>3X3 | 51<br>102<br>51<br>530<br>7,55<br>7,55<br>51<br>51<br>54<br>54<br>99<br>36<br>9 | A33<br>A34<br>A35<br>A36<br>A37<br>A38<br>A39<br>A40<br>A41<br>A42<br>A43<br>A44<br>A45<br>A46<br>A47<br>A48<br>A49<br>A50<br>A51a<br>A51b<br>A52a | 7X6<br>7X6<br>7X6<br>7X6<br>7X6<br>7X6<br>7X6<br>7X6<br>7X6<br>7X6 | 42<br>42<br>42<br>42<br>42<br>42<br>42<br>42<br>42<br>42<br>42<br>42<br>42<br>4 | A52b<br>B10<br>B11a<br>B11b<br>B12a<br>B12b<br>B13<br>B14<br>B15<br>B16<br>B17<br>B18<br>B20a<br>B20b<br>B21<br>B22a<br>B22b<br>B23<br>B25 | 3X3<br>8,5X6<br>2,5X3<br>2,5X3<br>2,5X3<br>8,5X5<br>8,5X5<br>8,5X6<br>9X5<br>9X5<br>9X6<br>9X5<br>3X3<br>3X3<br>6X5<br>3X3<br>7X5<br>7X5 | 9<br>51<br>7,5<br>7,5<br>7,5<br>51<br>42,5<br>51<br>45<br>45<br>9<br>9<br>30<br>9<br>9<br>35<br>42<br>35 | B26<br>B27<br>B28<br>B29<br>B30<br>B31<br>B32<br>B33<br>B34<br>B35<br>B36<br>B37<br>B38<br>B40<br>B41a<br>B41b<br>B42a<br>B42b | 7X6<br>5,5X5<br>7X6<br>7X5<br>7X6<br>7X5<br>7X6<br>7X5<br>7X6<br>7X5<br>4X6<br>3X3<br>3X3<br>3X3<br>3X3 | 42<br>27,5<br>42<br>35<br>42<br>35<br>42<br>35<br>42<br>35<br>42<br>35<br>42<br>39<br>9<br>9 |

#### HOTEL EXPERIENCE & OPERATION

| B.N                                                                               | Dim.                                                                                           | $m^2$                                                                 |  | B.N                                                                                                                                      | Din                                                                                                      |
|-----------------------------------------------------------------------------------|------------------------------------------------------------------------------------------------|-----------------------------------------------------------------------|--|------------------------------------------------------------------------------------------------------------------------------------------|----------------------------------------------------------------------------------------------------------|
| A53<br>A54<br>A555<br>A557<br>A558<br>A593<br>B445<br>B445<br>B446<br>B447<br>B48 | 6X6<br>7X12<br>6X5<br>6X5<br>6X6<br>4X6<br>3,5X6<br>7X5<br>6X6<br>6X5<br>3,5X6<br>7X5<br>3,5X6 | 36<br>84<br>30<br>36<br>221<br>21<br>35<br>36<br>30<br>21<br>35<br>21 |  | A60<br>A61<br>A62<br>A63<br>A64<br>A65<br>A66<br>A67<br>A68<br>A69<br>A70<br>B50<br>B51<br>B52<br>B53<br>B54<br>B55<br>B55<br>B56<br>B57 | 4X6<br>5X6<br>3,5;<br>6X6<br>3X3<br>3X3<br>3X3<br>7,5;<br>4X6<br>3,5;<br>6X5<br>3X3<br>3X3<br>3X3<br>3X3 |

| B.N                                                                                                                                                           | Dim.                                                                                                                                                           | $m^2$                                                                                                    |  |
|---------------------------------------------------------------------------------------------------------------------------------------------------------------|----------------------------------------------------------------------------------------------------------------------------------------------------------------|----------------------------------------------------------------------------------------------------------|--|
| A60<br>A61<br>A62<br>A63<br>A64<br>A65<br>A66<br>A67<br>A68<br>A69<br>A70<br>B49<br>B50<br>B51<br>B52<br>B53<br>B54<br>B55<br>B55<br>B55<br>B57<br>B58<br>B59 | 4X6<br>5X6<br>3,5X6<br>6,5X6<br>3X,5X6<br>6X6<br>3X3<br>3X3<br>3X3<br>3X3<br>7,5X5<br>4X6<br>3,5X6<br>6,5X5<br>3X6<br>3,5X6<br>6X5<br>3X3<br>3X3<br>3X3<br>3X3 | 24<br>30<br>21<br>39<br>18<br>21<br>36<br>9<br>9<br>9<br>37,5<br>24<br>21<br>32,5<br>18<br>21<br>30<br>9 |  |
|                                                                                                                                                               |                                                                                                                                                                |                                                                                                          |  |