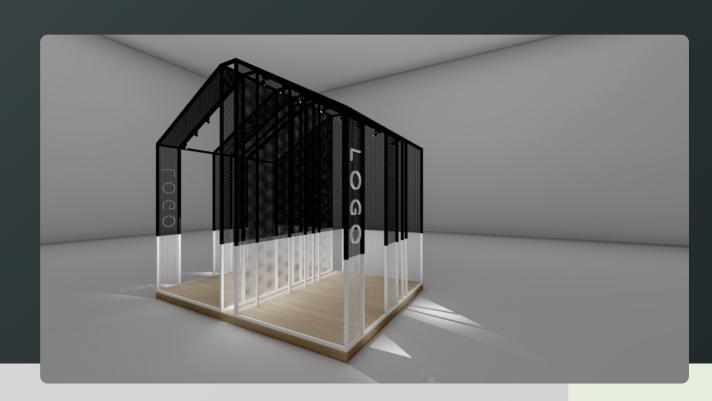

## LUXURY CONCEPTUAL BOOTH

#### It includes:

- > Prefabricated stand with specific size Stands are deployed in pairs
- > Constructed with aluminum beams with a 40 x 40 mm profile and perforated sheet metal, using a combination of black and white
- > Floor raised by 16 cm, laminated, natural wood color
- > Electric power supply
- > 1 electrical socket
- > Spotlight rails, which run along the aluminum beams on the ceiling Led strips among the stands of each pair
- > Available area for logos on the front side of the stand

# COST FOR LUXURY CONCEPTUAL BOOTH

- A) 7.5 m² stands
   (3 m wide and 2.5 m deep)
   € 4,200.00 (excl. VAT)
- B) 9 m² stands (3 m wide and 3 m deep) € **4,800.00** (excl. VAT)