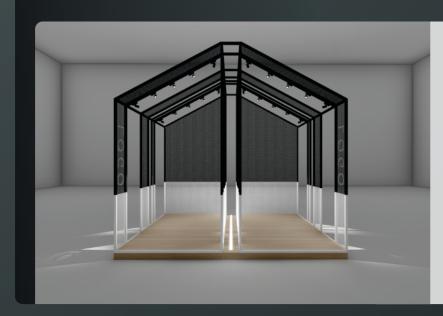

## LUXURY CONCEPTUAL BOOTH

#### It includes:

- > Prefabricated stand with specific size Stands are deployed in pairs
- > Constructed with aluminum beams with a 40 x 40 mm profile and perforated sheet metal, using a combination of black and white
- > Floor raised by 16 cm, laminated, natural wood color
- > Electric power supply
- > 1 electrical socket
- > Spotlight rails, which run along the aluminum beams on the ceiling Led strips among the stands of each pair
- > Available area for logos on the front side of the stand

# COST FOR LUXURY CONCEPTUAL BOOTH

- A) 7.5 m² stands
   (3 m wide and 2.5 m deep)
   € 4,200.00 (excl. VAT)
- B) 9 m² stands (3 m wide and 3 m deep) € **4,800.00** (excl. VAT)